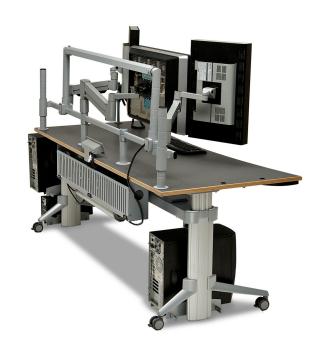

## SmartManage Cable Management System

- > SmartManage® means a free and clear work-space. With cables and outlet strips contained in a specially modified, integrated tray located at the rear of the workcenter, The work surface remains clear with unobstructed access. This is mandatory for a balanced and aligned work posture. It also allows the user to customize their own workspace for whatever their needs.
- > SmartManage<sup>©</sup> also allows easy access for the IT staff meaning they can work on the systems standing up. And it keeps users knee space clean and clear.