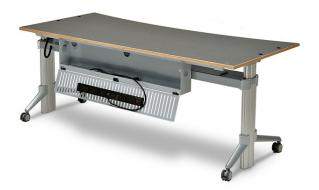

## SmartManage Cable Management System

- > SmartManage® means a free and clear work-space. With cables and outlet strips contained in a specially modified, integrated tray located at the rear of the workcenter, The work surface remains clear with unobstructed access. This is mandatory for a balanced and aligned work posture. It also allows the user to customize their own workspace for whatever their needs.
- > SmartManage<sup>©</sup> also allows easy access for the IT staff meaning they can work on the systems standing up. And it keeps users knee space clean and clear.