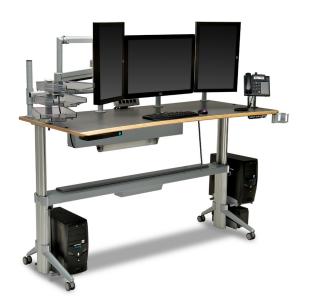

## SmartManage Cable Management System

- > SmartManage® means a free and clear work-space. With cables and outlet strips contained in a specially modified, integrated tray located at the rear of the workcenter, The work surface remains clear with unobstructed access. This is mandatory for a balanced and aligned work posture. It also allows the user to customize their own workspace for whatever their needs.
- > SmartManage<sup>©</sup> also allows easy access for the IT staff meaning they can work on the systems standing up. And it keeps users knee space clean and clear.