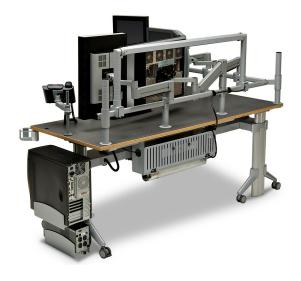

## SmartManage Cable Management System

- > SmartManage® means a free and clear work-space. With cables and outlet strips contained in a specially modified, integrated tray located at the rear of the workcenter, The work surface remains clear with unobstructed access. This is mandatory for a balanced and aligned work posture. It also allows the user to customize their own workspace for whatever their needs.
- > SmartManage<sup>©</sup> also allows easy access for the IT staff meaning they can work on the systems standing up. And it keeps users knee space clean and clear.